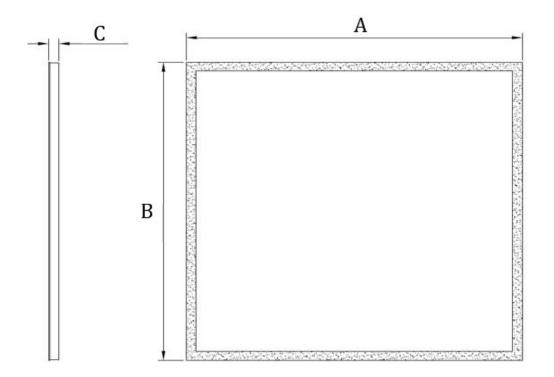

Innoci-USA INC Newport Beach, CA 92660 <u>www.innoci-usa.com</u> (866) 479-8076

customerservice@innoci-usa.com

| Model #     | A  | В  | С     | Brightness<br>(Lumen) | Power<br>Consumption<br>(Watt) |
|-------------|----|----|-------|-----------------------|--------------------------------|
| L63502432-0 | 24 | 32 | 1 1/4 | 1530                  | 25                             |
| L63504040-0 | 40 | 40 | 1 1/4 | 2250                  | 36                             |